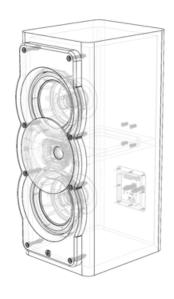

## **A4t - The A Series Flagship**

At the top of the A Series sits the A4t. A speaker that truly punches above its class.

- Features three 215mm carbon fiber woofers in a bass reflex enclosure
- 38mm Teteron tweeter in a custom waveguide for wide dispersion
- Delivers high SPLs with low distortion and rich bass response
- Ideal for large rooms and high output The A4t offers the fullest taste of Perlisten performance in this range.

# **MODEL A4T - TOWER SPEAKER**

| Technical Specifications:      |                                     |
|--------------------------------|-------------------------------------|
| Enclosure Alignment            | 2-1/2 way Bass Reflex               |
| Driver compliment              | Tweeter:                            |
|                                | 35mm, composite Teteron dome        |
|                                | Woofers:                            |
|                                | (3) 215mm, carbon fiber diaphragm   |
| Sensitivity                    | 88.6dB / 2.83v / 1.0m               |
| Impedance                      | 4Ω nominal / $3.1Ω$ min             |
| Response Linearity             | 100 - 10kHz +/-2.0dB window         |
| Frequency Response             | 35 - 27kHz (-6dB)                   |
|                                | 28 - 27kHz (-10dB)                  |
| Typical In Room bass extension | 28 Hz (-6dB)                        |
|                                | 19 Hz (-10dB)                       |
| Overall Dimensions             | 1285H x 280W x 450D mm              |
|                                | 50.6H x 11.0W x 17.7D inches        |
| Recommended Amplifier Power    | 50 - 350W                           |
| SPL capability @1m (100-20kHz) | 114.0dB peak                        |
|                                | 111.0dB peak <3% 2nd, 3rd Harmonics |