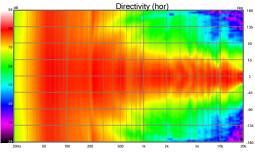

| $4\Omega$ nominal / $3.0\Omega$ min   |
| Response Linearity             | 100 - 10kHz +/-2.0dB window           |
| Frequency Response             | 31 - 27kHz (-6dB)                     |
|                                | 22 - 27kHz (-10dB)                    |
| Typical In Room bass extension | 26 Hz (-6dB)                          |
|                                | 17 Hz (-10dB)                         |
| Overall Dimensions             | 1285H x 280W x 390D mm                |
|                                | 50.6H x 11.0W x 15.4D inches          |
| Recommended Amplifier Power    | 50 - 300W                             |
| SPL capability @1m (100-20kHz) | 112.5dB peak                          |
|                                | 111.0dB peak <3% 2nd, 3rd Harmonics   |











# **A3M OVERVIEW**



### **A3m - The Compact Powerhouse**

The A3m is Perlisten's compact mini-monitor speaker that delivers powerful sound and surprising bass.

- Features two 215mm carbon fiber woofers in a sealed enclosure
- 38mm Teteron tweeter in a custom waveguide for wide dispersion
- Versatile for desktop, bookshelf, stand-mount, or on-wall use
- Ideal for stereo setups, LCR home theater roles, or 2.1 systems Whether you're a stereophile or a cinephile, the A3m offers refined detail in a com pact yet powerful package.





# **MODEL A3M - MONITOR SPEAKER**





| Technical Specifications:      |                                     |
|--------------------------------|-------------------------------------|
| Enclosure Alignment            | 2-way acoustic suspension