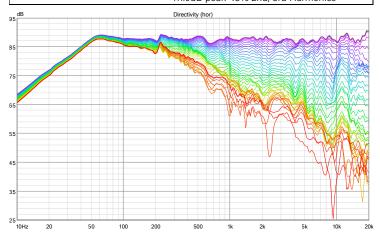

# **MODEL A3M - MONITOR SPEAKER**

| Technical Specifications:      |                                     |
|--------------------------------|-------------------------------------|
| Enclosure Alignment            | 2-way acoustic suspension           |
| Driver compliment              | Tweeter:                            |
|                                | 35mm, composite Teteron dome        |
|                                | Woofers:                            |
|                                | (2) 215mm, carbon fiber diaphragm   |
| Sensitivity                    | 87.4dB / 2.83v / 1.0m               |
| Impedance                      | $4\Omega$ nominal / $3.0\Omega$ min |
| Response Linearity             | 100 - 10kHz +/-2.0dB window         |
| Frequency Response             | 41 - 30kHz (-6dB)                   |
|                                | 34 - 33kHz (-10dB)                  |
| Typical In Room bass extension | 40 Hz (-6dB)                        |
|                                | 31 Hz (-10dB)                       |
| Overall Dimensions             | 675H x 280W x 350D mm               |
|                                | 26.6H x 11.0W x 13.8D inches        |
| Recommended Amplifier Power    | 50 - 250W                           |
| SPL capability @1m (100-20kHz) | 111.4dB peak                        |
|                                | 111.0dB peak <3% 2nd, 3rd Harmonics |

Directivity (ver)