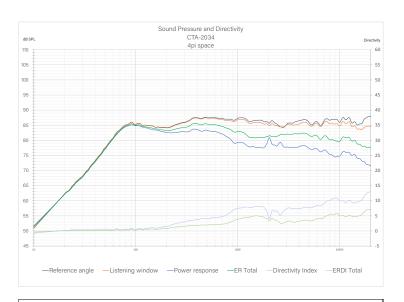

# **MODEL A3M - MONITOR SPEAKER**

| Technical Specifications:      |                                     |
|--------------------------------|-------------------------------------|
| Enclosure Alignment            | 2-way acoustic suspension           |
| Driver compliment              | Tweeter:                            |
|                                | 35mm, composite Teteron dome        |
|                                | Woofers:                            |
|                                | (2) 215mm, carbon fiber diaphragm   |
| Sensitivity                    | 87.4dB / 2.83v / 1.0m               |
| Impedance                      | $4\Omega$ nominal / $3.0\Omega$ min |
| Response Linearity             | 100 - 10kHz +/-2.0dB window         |
| Frequency Response             | 41 - 30kHz (-6dB)                   |
|                                | 34 - 33kHz (-10dB)                  |
| Typical In Room bass extension | 40 Hz (-6dB)                        |
|                                | 31 Hz (-10dB)                       |
| Overall Dimensions             | 675H x 280W x 350D mm               |
|                                | 26.6H x 11.0W x 13.8D inches        |
| Recommended Amplifier Power    | 50 - 250W                           |
| SPL capability @1m (100-20kHz) | 111.4dB peak                        |
|                                | 111.0dB peak <3% 2nd, 3rd Harmonics |

Directivity (ver)