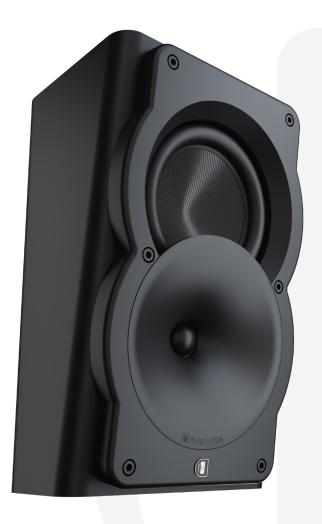

### **A3m - The Compact Powerhouse**

The A3m is Perlisten's compact mini-monitor speaker that delivers powerful sound and surprising bass.

- Features two 215mm carbon fiber woofers in a sealed enclosure
- 38mm Teteron tweeter in a custom waveguide for wide dispersion
- Versatile for desktop, bookshelf, stand-mount, or on-wall use
- Ideal for stereo setups, LCR home theater roles, or 2.1 systems Whether you're a stereophile or a cinephile, the A3m offers refined detail in a com pact yet powerful package.