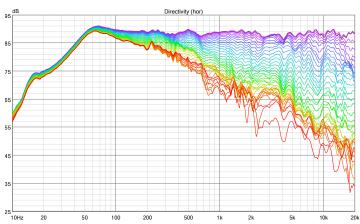

pedance                      | 4Ω nominal / $3.1Ω$ min             |
| Response Linearity             | 100 - 10kHz +/-2.0dB window         |
| Frequency Response             | 35 - 27kHz (-6dB)                   |
|                                | 28 - 27kHz (-10dB)                  |
| Typical In Room bass extension | 28 Hz (-6dB)                        |
|                                | 19 Hz (-10dB)                       |
| Overall Dimensions             | 1285H x 280W x 450D mm              |
|                                | 50.6H x 11.0W x 17.7D inches        |
| Recommended Amplifier Power    | 50 - 350W                           |
| SPL capability @1m (100-20kHz) | 114.0dB peak                        |
|                                | 111.0dB peak <3% 2nd, 3rd Harmonics |











ver20241217



# **A3T OVERVIEW**



## **A3t - The Floor standing Entry Point**

The A3t is the entry-level floor-standing speaker in the A Series, offering controlled dispersion and deep bass.

- Features two 215mm carbon fiber woofers in a bass reflex enclosure
- 38mm Teteron tweeter in a custom waveguide for wide dispersion
- Perfect for both 2-channel listening and immersive cinema applications It brings highfidelity performance into reach for a broader audience.





# **MODEL A3T - TOWER SPEAKER**





| Technical Specifications:      |                                       |
|--------------------------------|---------------------------------------|
| Enclosure Alignment            | 2-way Bass Reflex                     |
| Driver compliment              | Tweeter: 35mm,