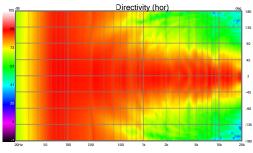

pedance                      | $4\Omega$ nominal / $3.0\Omega$ min |
| Response Linearity             | 100 - 10kHz +/-2.0dB window         |
| Frequency Response             | 41 - 30kHz (-6dB)                   |
|                                | 34 - 33kHz (-10dB)                  |
| Typical In Room bass extension | 40 Hz (-6dB)                        |
|                                | 31 Hz (-10dB)                       |
| Overall Dimensions             | 675H x 280W x 350D mm               |
|                                | 26.6H x 11.0W x 13.8D inches        |
| Recommended Amplifier Power    | 50 - 250W                           |
| SPL capability @1m (100-20kHz) | 111.4dB peak                        |
|                                | 111.0dB peak <3% 2nd, 3rd Harmonics |







Directivity (ver)





# **A2S OVERVIEW**



# A2s Designed for precision and placement flexibility

The A2s is the go-to solution for immersive environments.

- Features one 215mm carbon fiber woofer in a sealed enclosure
- 38mm Teteron tweeter in a custom waveguide for wide dispersion
- Ideal for side, rear, and height channels
- Natively supports on-wall installation and supports multi-positional on-wall and ceilingmount configurations with our incredible V120 tilt/swivel isolation mount Think of the A2s as the Swiss Army knife of surround speakers an essential component in any serious cinema installation.





# **MODEL A2S - SURROUND SPEAKER**





| Technical Specifications:      |                                     |
|--------------------------------|-------------------------