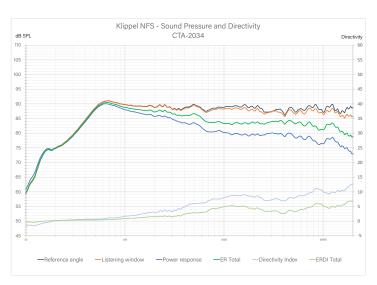

### **Key highlights**

- A newly developed waveguide paired with a 38mm Teteron composite dome tweeter
- Proprietary 215mm carbon fiber woofers
- A refined acoustic design approach, tailored for flexibility and room integration
- All R&D involves full Klippel documentation