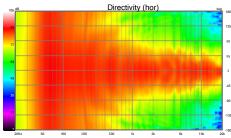

### **Key highlights**

- A newly developed waveguide paired with a 38mm Teteron composite dome tweeter
- Proprietary 215mm carbon fiber woofers
- A refined acoustic design approach, tailored for flexibility and room integration
- All R&D involves full Klippel documentation