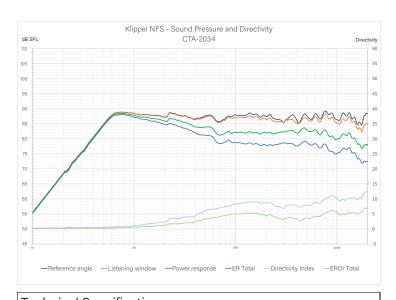

### **Key highlights**

- A newly developed waveguide paired with a 38mm Teteron composite dome tweeter
- Proprietary 215mm carbon fiber woofers
- A refined acoustic design approach, tailored for flexibility and room integration
- All R&D involves full Klippel documentation