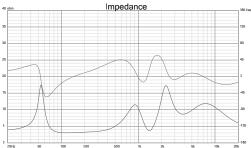

# **MODEL A3M - MONITOR SPEAKER**

| Technical Specifications:      |                                     |
|--------------------------------|-------------------------------------|
| Enclosure Alignment            | 2-way acoustic suspension           |
| Driver compliment              | Tweeter:                            |
|                                | 35mm, composite Teteron dome        |
|                                | Woofers:                            |
|                                | (2) 215mm, carbon fiber diaphragm   |
| Sensitivity                    | 87.4dB / 2.83v / 1.0m               |
| Impedance                      | $4\Omega$ nominal / $3.0\Omega$ min |
| Response Linearity             | 100 - 10kHz +/-2.0dB window         |
| Frequency Response             | 41 - 30kHz (-6dB)                   |
|                                | 34 - 33kHz (-10dB)                  |
| Typical In Room bass extension | 40 Hz (-6dB)                        |
|                                | 31 Hz (-10dB)                       |
| Overall Dimensions             | 675H x 280W x 350D mm               |
|                                | 26.6H x 11.0W x 13.8D inches        |
| Recommended Amplifier Power    | 50 - 250W                           |
| SPL capability @1m (100-20kHz) | 111.4dB peak                        |
|                                | 111.0dB peak <3% 2nd, 3rd Harmonics |