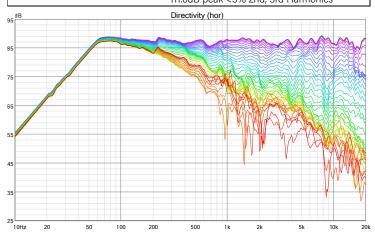

### **Key highlights**

- A newly developed waveguide paired with a 38mm Teteron composite dome tweeter
- Proprietary 215mm carbon fiber woofers
- A refined acoustic design approach, tailored for flexibility and room integration
- All R&D involves full Klippel documentation