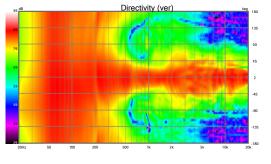

| $4\Omega$ nominal / $3.0\Omega$ min   |
| Response Linearity             | 100 - 10kHz +/-2.0dB window           |
| Frequency Response             | 31 - 27kHz (-6dB)                     |
|                                | 22 - 27kHz (-10dB)                    |
| Typical In Room bass extension | 26 Hz (-6dB)                          |
|                                | 17 Hz (-10dB)                         |
| Overall Dimensions             | 1285H x 280W x 390D mm                |
|                                | 50.6H x 11.0W x 15.4D inches          |
| Recommended Amplifier Power    | 50 - 300W                             |
| SPL capability @1m (100-20kHz) | 112.5dB peak                          |
|                                | 111.0dB peak <3% 2nd, 3rd Harmonics   |











# **A3M OVERVIEW**



### **A3m - The Compact Powerhouse**

The A3m is Perlisten's compact mini-monitor speaker that delivers powerful sound and surprising bass.

- Features two 215mm carbon fiber woofers in a sealed enclosure
- 38mm Teteron tweeter in a custom waveguide for wide dispersion
- Versatile for desktop, bookshelf, stand-mount, or on-wall use
- Ideal for stereo setups, LCR home theater roles, or 2.1 systems Whether you're a stereophile or a cinephile, the A3m offers refined detail in a com pact yet powerful package.





# **MODEL A3M - MONITOR SPEAKER**





| Technical Specifications:      |                                     |
|--------------------------------|-------------------------------------|
| Enclosure Alignment            | 2-way acoustic suspension