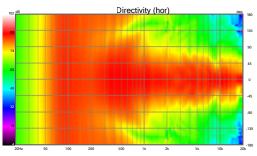

pedance                      | $6\Omega$ nominal / $4.5\Omega$ min |
| Response Linearity             | 100 - 10kHz +/-2.5dB window         |
| Frequency Response             | 59 - 30kHz (-6dB)                   |
|                                | 47 - 33kHz (-10dB)                  |
| Typical In Room bass extension | 50 Hz (-6dB)                        |
|                                | 41 Hz (-10dB)                       |
| Overall Dimensions             | 450H x 280W x 221D mm               |
|                                | 17.7H x 11.0W x 8.7D inches         |
| Recommended Amplifier Power    | 50 - 200W                           |
| SPL capability @1m (100-20kHz) | 109.2dB peak                        |
|                                | 109.0dB peak <3% 2nd, 3rd Harmonics |











# **CONCLUSION**

Welcome to the next generation of high-performance audio

(A4t)

With the A Series, Perlisten has distilled its audio engineering pedigree into a more accessible range - without cutting corners or compromising our commitment to excellence.

(A3t)

Welcome to A Series.

(A3m

A<sub>2</sub>s