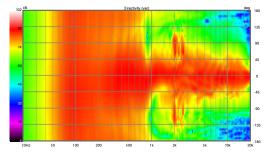

nce                      | $6\Omega$ nominal / $4.5\Omega$ min |
| Response Linearity             | 100 - 10kHz +/-2.5dB window         |
| Frequency Response             | 59 - 30kHz (-6dB)                   |
|                                | 47 - 33kHz (-10dB)                  |
| Typical In Room bass extension | 50 Hz (-6dB)                        |
|                                | 41 Hz (-10dB)                       |
| Overall Dimensions             | 450H x 280W x 221D mm               |
|                                | 17.7H x 11.0W x 8.7D inches         |
| Recommended Amplifier Power    | 50 - 200W                           |
| SPL capability @1m (100-20kHz) | 109.2dB peak                        |
|                                | 109.0dB peak <3% 2nd, 3rd Harmonics |











# **CONCLUSION**

Welcome to the next generation of high-performance audio

(A4t)

With the A Series, Perlisten has distilled its audio engineering pedigree into a more accessible range - without cutting corners or compromising our commitment to excellence.

(A3t)

Welcome to A Series.

(A3m

A<sub>2</sub>s