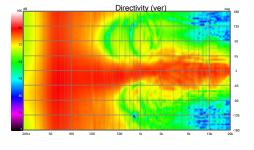

e                      | 4Ω nominal / $3.1Ω$ min             |
| Response Linearity             | 100 - 10kHz +/-2.0dB window         |
| Frequency Response             | 35 - 27kHz (-6dB)                   |
|                                | 28 - 27kHz (-10dB)                  |
| Typical In Room bass extension | 28 Hz (-6dB)                        |
|                                | 19 Hz (-10dB)                       |
| Overall Dimensions             | 1285H x 280W x 450D mm              |
|                                | 50.6H x 11.0W x 17.7D inches        |
| Recommended Amplifier Power    | 50 - 350W                           |
| SPL capability @1m (100-20kHz) | 114.0dB peak                        |
|                                | 111.0dB peak <3% 2nd, 3rd Harmonics |











ver20241217



# **A3T OVERVIEW**



## **A3t - The Floor standing Entry Point**

The A3t is the entry-level floor-standing speaker in the A Series, offering controlled dispersion and deep bass.

- Features two 215mm carbon fiber woofers in a bass reflex enclosure
- 38mm Teteron tweeter in a custom waveguide for wide dispersion
- Perfect for both 2-channel listening and immersive cinema applications It brings highfidelity performance into reach for a broader audience.





# **MODEL A3T - TOWER SPEAKER**





| Technical Specifications:      |                                       |
|--------------------------------|---------------------------------------|
| Enclosure Alignment            | 2-way Bass Reflex                     |
| Driver compliment              | Tweeter: 35mm, compos