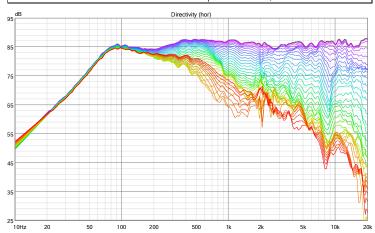

dance                      | $6\Omega$ nominal / $4.5\Omega$ min |
| Response Linearity             | 100 - 10kHz +/-2.5dB window         |
| Frequency Response             | 59 - 30kHz (-6dB)                   |
|                                | 47 - 33kHz (-10dB)                  |
| Typical In Room bass extension | 50 Hz (-6dB)                        |
|                                | 41 Hz (-10dB)                       |
| Overall Dimensions             | 450H x 280W x 221D mm               |
|                                | 17.7H x 11.0W x 8.7D inches         |
| Recommended Amplifier Power    | 50 - 200W                           |
| SPL capability @1m (100-20kHz) | 109.2dB peak                        |
|                                | 109.0dB peak <3% 2nd, 3rd Harmonics |











# **CONCLUSION**

Welcome to the next generation of high-performance audio

(A4t)

With the A Series, Perlisten has distilled its audio engineering pedigree into a more accessible range - without cutting corners or compromising our commitment to excellence.

(A3t)

Welcome to A Series.

(A3m

A<sub>2</sub>s