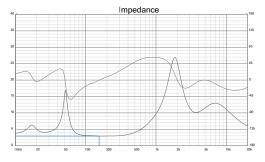

# **MODEL A3M - MONITOR SPEAKER**

| Technical Specifications:      |                                     |
|--------------------------------|-------------------------------------|
| Enclosure Alignment            | 2-way acoustic suspension           |
| Driver compliment              | Tweeter:                            |
|                                | 35mm, composite Teteron dome        |
|                                | Woofers:                            |
|                                | (2) 215mm, carbon fiber diaphragm   |
| Sensitivity                    | 87.4dB / 2.83v / 1.0m               |
| Impedance                      | $4\Omega$ nominal / $3.0\Omega$ min |
| Response Linearity             | 100 - 10kHz +/-2.0dB window         |
| Frequency Response             | 41 - 30kHz (-6dB)                   |
|                                | 34 - 33kHz (-10dB)                  |
| Typical In Room bass extension | 40 Hz (-6dB)                        |
|                                | 31 Hz (-10dB)                       |
| Overall Dimensions             | 675H x 280W x 350D mm               |
|                                | 26.6H x 11.0W x 13.8D inches        |
| Recommended Amplifier Power    | 50 - 250W                           |
| SPL capability @1m (100-20kHz) | 111.4dB peak                        |
|                                | 111.0dB peak <3% 2nd, 3rd Harmonics |