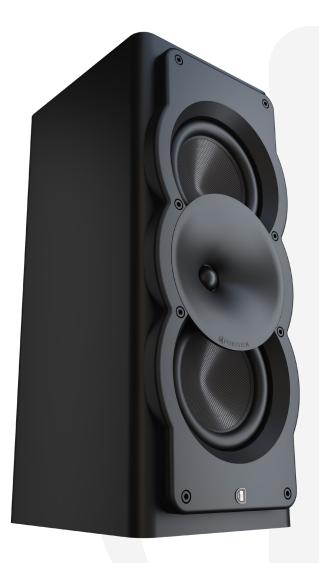

# **A3M OVERVIEW**

### **A3m - The Compact Powerhouse**

The A3m is Perlisten's compact mini-monitor speaker that delivers powerful sound and surprising bass.

- Features two 215mm carbon fiber woofers in a sealed enclosure
- 38mm Teteron tweeter in a custom waveguide for wide dispersion
- Versatile for desktop, bookshelf, stand-mount, or on-wall use
- Ideal for stereo setups, LCR home theater roles, or 2.1 systems Whether you're a stereophile or a cinephile, the A3m offers refined detail in a com pact yet powerful package.