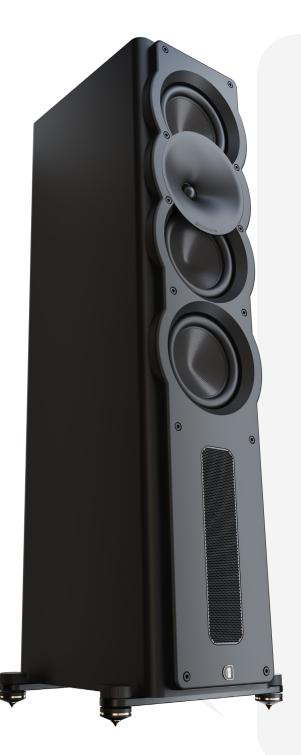

# **A4T OVERVIEW**

## **A4t - The A Series Flagship**

At the top of the A Series sits the A4t. A speaker that truly punches above its class.

- Features three 215mm carbon fiber woofers in a bass reflex enclosure
- 38mm Teteron tweeter in a custom waveguide for wide dispersion
- Delivers high SPLs with low distortion and rich bass response
- Ideal for large rooms and high output The A4t offers the fullest taste of Perlisten performance in this range.