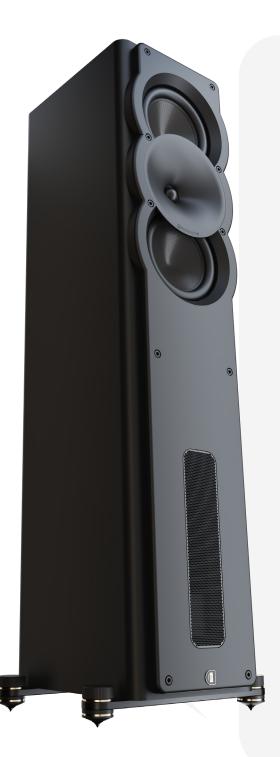

# **A4T OVERVIEW**

## **A4t - The A Series Flagship**

At the top of the A Series sits the A4t. A speaker that truly punches above its class.

- Features three 215mm carbon fiber woofers in a bass reflex enclosure
- 38mm Teteron tweeter in a custom waveguide for wide dispersion
- Delivers high SPLs with low distortion and rich bass response
- Ideal for large rooms and high output The A4t offers the fullest taste of Perlisten performance in this range.