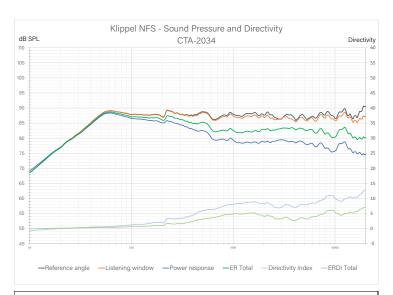

### **Key highlights**

- A newly developed waveguide paired with a 38mm Teteron composite dome tweeter
- Proprietary 215mm carbon fiber woofers
- A refined acoustic design approach, tailored for flexibility and room integration
- All R&D involves full Klippel documentation