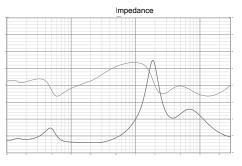

# **MODEL A4T - TOWER SPEAKER**

| Technical Specifications:      |                                     |
|--------------------------------|-------------------------------------|
| Enclosure Alignment            | 2-1/2 way Bass Reflex               |
| Driver compliment              | Tweeter:                            |
|                                | 35mm, composite Teteron dome        |
|                                | Woofers:                            |
|                                | (3) 215mm, carbon fiber diaphragm   |
| Sensitivity                    | 88.6dB / 2.83v / 1.0m               |
| Impedance                      | 4Ω nominal / $3.1Ω$ min             |
| Response Linearity             | 100 - 10kHz +/-2.0dB window         |
| Frequency Response             | 35 - 27kHz (-6dB)                   |
|                                | 28 - 27kHz (-10dB)                  |
| Typical In Room bass extension | 28 Hz (-6dB)                        |
|                                | 19 Hz (-10dB)                       |
| Overall Dimensions             | 1285H x 280W x 450D mm              |
|                                | 50.6H x 11.0W x 17.7D inches        |
| Recommended Amplifier Power    | 50 - 350W                           |
| SPL capability @1m (100-20kHz) | 114.0dB peak                        |
|                                | 111.0dB peak <3% 2nd, 3rd Harmonics |