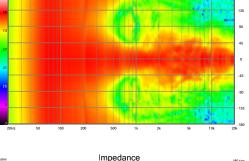

# **MODEL A3M - MONITOR SPEAKER**

| Technical Specifications:      |                                     |
|--------------------------------|-------------------------------------|
| Enclosure Alignment            | 2-way acoustic suspension           |
| Driver compliment              | Tweeter:                            |
|                                | 35mm, composite Teteron dome        |
|                                | Woofers:                            |
|                                | (2) 215mm, carbon fiber diaphragm   |
| Sensitivity                    | 87.4dB / 2.83v / 1.0m               |
| Impedance                      | $4\Omega$ nominal / $3.0\Omega$ min |
| Response Linearity             | 100 - 10kHz +/-2.0dB window         |
| Frequency Response             | 41 - 30kHz (-6dB)                   |
|                                | 34 - 33kHz (-10dB)                  |
| Typical In Room bass extension | 40 Hz (-6dB)                        |
|                                | 31 Hz (-10dB)                       |
| Overall Dimensions             | 675H x 280W x 350D mm               |
|                                | 26.6H x 11.0W x 13.8D inches        |
| Recommended Amplifier Power    | 50 - 250W                           |
| SPL capability @1m (100-20kHz) | 111.4dB peak                        |
|                                | 111.0dB peak <3% 2nd, 3rd Harmonics |

Directivity (ver)